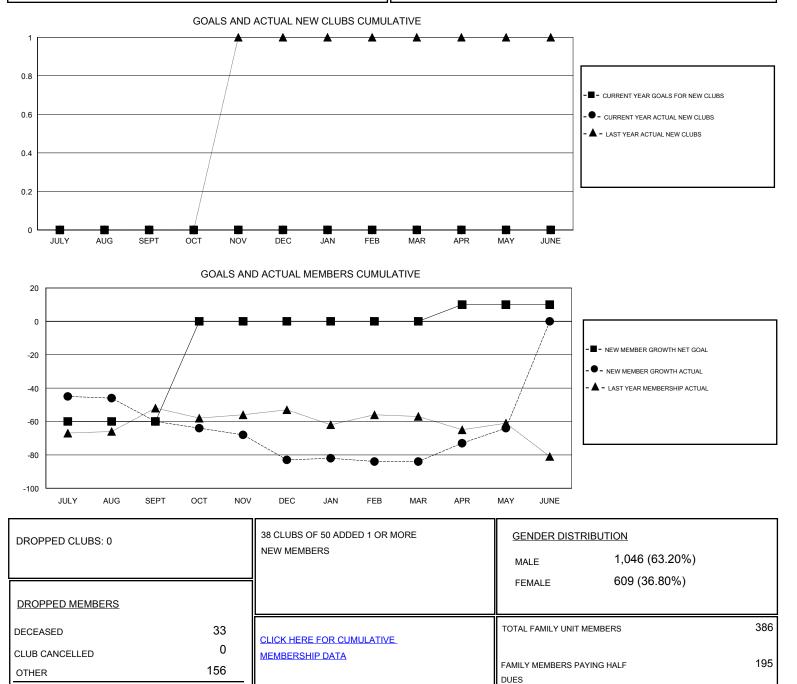

## GMT: DENNIS STEVENSON

| LOCATION WASHINGTON |  |  |  |  |  |  |
|---------------------|--|--|--|--|--|--|
| s                   |  |  |  |  |  |  |
|                     |  |  |  |  |  |  |

GMT CA

| Clubs<br>RESULTS FOR 2016-2017 |   |   |   | Members<br>RESULTS FOR 2016-2017 |     |    |     |
|--------------------------------|---|---|---|----------------------------------|-----|----|-----|
|                                |   |   |   |                                  |     |    |     |
| JULY/AUG/SEPT                  | 0 | 0 | 0 | JULY/AUG/SEPT                    | -60 | 42 | 102 |
| OCT/NOV/DEC                    | 0 | 0 | 0 | OCT/NOV/DEC                      | 60  | 26 | 49  |
| JAN/FEB/MAR                    | 0 | 0 | 0 | JAN/FEB/MAR                      | 0   | 24 | 25  |
| APR/MAY/JUNE                   | 0 | 0 | 0 | APR/MAY/JUNE                     | 10  | 33 | 13  |